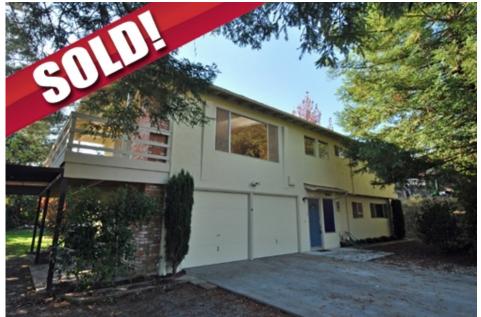

## 766 Parthenon Way, Sonoma, CA 95476

- » Beds: 4 | Baths: 3 Full
- » MLS #: 21126866
- » Single Family |  $2,300 \text{ ft}^2$  | Lot:  $10,000 \text{ ft}^2$
- » Large lot
- » Views of the Sonoma Hills
- » More Info: 766ParthenonWay.isforsale.com

## What a Home

Four Bedrooms three baths over 2300 sqft and on a large country lot on a country lane in beautiful Sonoma Valley with view of the hills and a vineyard across the street. This home would be great for that extended family that wants their own area. The down stairs has a family room, bathroom, and kitchen with access to the back patio and the upstairs has three bedrooms and two baths and kitchen with views and your own private deck. This home would make a great day care center.